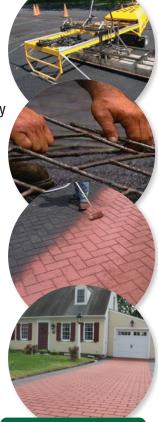

### StreetPrint<sup>®</sup>, imprinted asphalt, provides choice of design and color to complement your environment.

#### How We Do It

After paving is complete, we use an infrared technology to bring your paving back to a hot temperature to imprint the asphalt.

We then use a 3/8" steel cable grid to create the design imprint. Adjustments are made to keep the template in alignment and hand tooling is done to achieve proper depth.

Finally, a protective coating is applied providing color, protection and durability.

Your paving will be solid, sealed against water damage and worry free.