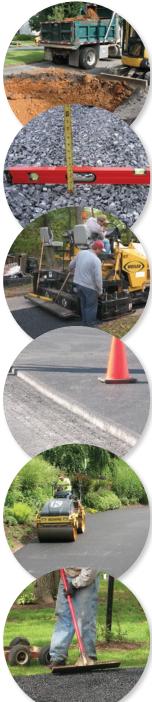

# Why Our Installation Process Is Better

The B.R. Kreider Driveways' approach begins with a professional assessment of your driveway needs, followed by a fair and accurate quotation with a bottom line price you can rely on.

### A Solid Base

We will help you determine what is needed to achieve a solid subgrade and stone base for a long lasting driveway.

#### **Driveway Slope**

One of our primary objectives is to install a minimum of 1% slope to prevent puddles and promote proper water drainage.

### **Transitions to Existing Asphalt**

Paving notches are milled into existing asphalt and sealed to create a smooth transition and to prevent the new asphalt from getting thin.

### **Extended Life**

For new installation, 2 layers of asphalt are recommended and for existing driveways a compacted leveling course of asphalt is recommended before repaying.

### **Compaction is Key**

Compaction determines the longevity of your driveway, which we achieve with our 3-5 ton vibratory rollers. Our lighter 1 ton static roller is only used for the finish.

### **Taking Care of the Edges**

We professionally hand tamp all of your driveway edges to aid in compaction and to create a clean and finished look.